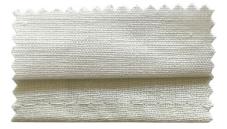

## QUALITY PRODUCTS ETHICALLY MADE UNDER STRICT CONDITIONS

100% COTTON PREMIUM: Medium weight, tight weave,

Colours available: white, natural

Size: 700mm x 500mm

100% COTTON STANDARD: Light weight, smooth finish

Colours available : white Size: 695mm x 450mm

LINEN/COTTON BLEND

PREMIUM:

Looks & feels like linen, textured finish

Colours available : white

Size: 700mm x 500mm

LINEN/COTTON BLEND

STANDARD: