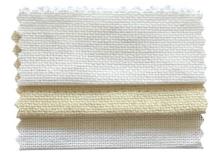

## QUALITY PRODUCTS ETHICALLY MADE UNDER STRICT CONDITIONS

100% COTTON PREMIUM: Medium weight, tight weave,

Colours available: white, natural

Size: 700mm x 500mm

100% COTTON STANDARD: Light weight, smooth finish

Colours available : white Size: 695mm x 450mm

LINEN/COTTON BLEND

PREMIUM:

Looks & feels like linen, textured finish

Colours available : white

Size: 700mm x 500mm

LINEN/COTTON BLEND

STANDARD:

Smooth finish

Colours available : off white

Size: 700mm x 500mm

100% LINEN:

Colours available :

Flax, Oatmeal, Natural.

Size: 700mm x 500mm

Our recommended care instructions