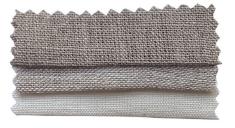

Smooth finish

Colours available : off white

Size: 700mm x 500mm

100% LINEN:

Colours available :

Flax, Oatmeal, Natural.

Size: 700mm x 500mm

Our recommended care instructions