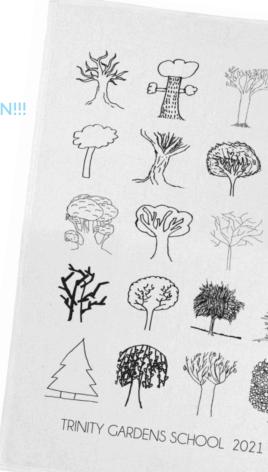

### Do the children have to draw portraits?

Absolutely not! Consider setting a theme... these are a few of my favorite things? Be as creative as you wish!