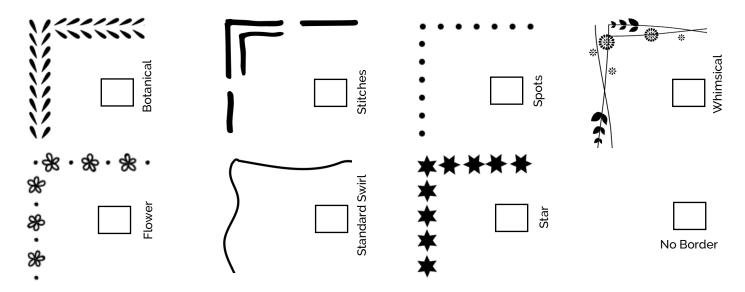

under the image as shown.
- Handprints- cut an A4 into 2- black paint only.
- Clearly name and number each drawing below:

Name: \_\_\_\_\_\_

No as per CLASS LIST: \_

# **DESIGN SELECTION FORM**

Please complete one form PER DESIGN. See price list for min order requirements per design.

Organisation

Contact Name

Contact Number

Contact Email

Delivery Address

CLASS

No. of images

 $B\square$ 

Combine classes

Multiple classdes/groups on the one DESIGN

| CLASSES / GROUPS | No. of images |
|------------------|---------------|
|                  |               |
|                  |               |
|                  |               |
|                  |               |
| STAFF            |               |
| LOGO             |               |

**BORDER SELECTION** - Select one...



# **CLASS LIST**

Complete one class list per design - number each drawing according to the class list below

# **ORGANISATION:**

# **GROUP**:

| 1       26         2       27         3       28         4       29         5       30         6       31         7       32         8       33         9       34         10       35         11       36         12       37         13       38         14       39         15       40         16       41         17       42         18       43         19       44         20       45         21       46         22       47         23       48 |    |    |
|---------------------------------------------------------------------------------------------------------------------------------------------------------------------------------------------------