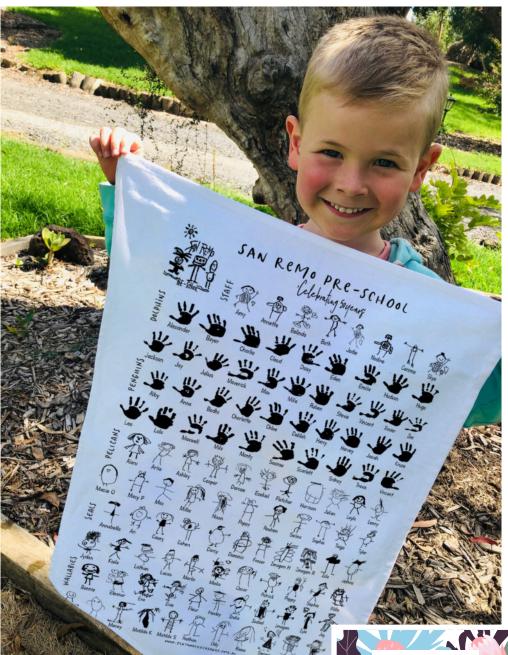

# **CREATE ARTWORK**

Using a BLACK marker, children draw their image.

### CLASS LIST

Name and number each drawing corresponding to the CLASS LIST available to download on our website.

- · Children to write name under drawing
- BLACK marker only
- · Images will appear as presented.
- Please send in order of CLASS LIST

Hand prints

- · Use half an A4 page..
- · BLACK paint only.
- Clearly name/number