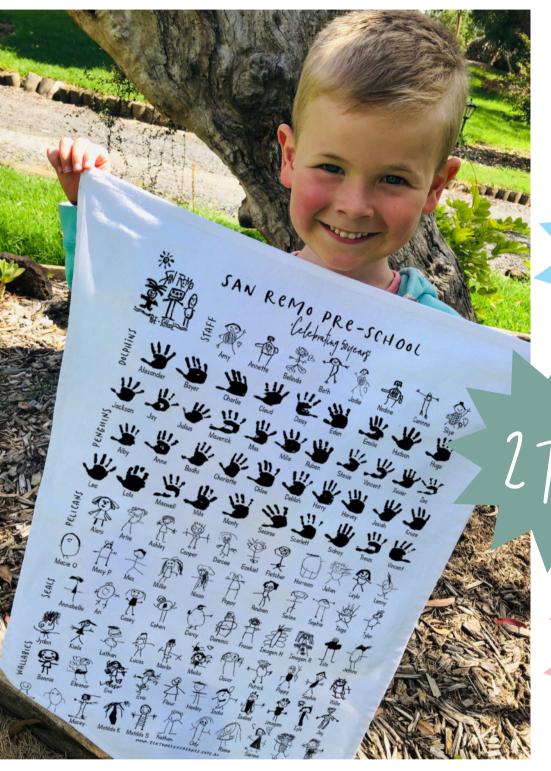

# Fund raising with Tea Towel Keepsakes

lea Towel

Creating Memories

SO SIMPLE IT'S FUN!!!

# PROCESS TO CREATE YOUR TEA TOWEL

- 1. CLASS LIST using the drawing guide provided- each student complete's their drawing. Ensure each drawing is clearly named and numbered and corresponds to the CLASS LIST. Submit drawings in numerical order, drawings will be set up in the order they are received. Please send in alphabetical order if this is how you would like to your design presented.
- 2. COLLATE & RETURN gather artwork, class lists, design forms and b&w logo if required:

### How many images can I fit on the one tea towel?

As a general rule, we can have up to 350 head and shoulder images on the one design, we type names or 200 hand prints. When there are more than 200 images, we recommend head and shoulder images only We will type names to ensure images and names print clearly and are legible on designs with 250+ images.