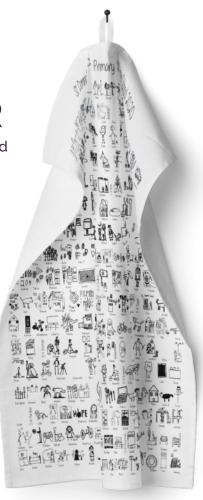

# Fund raising with Tea Towel Keepsakes

lea Towel

Creating Memories

SO SIMPLE IT'S FUN!!!

# TEA TOWEL FUNDRAISER

Children's images will be arranged into a unique design and printed to a spectacular Tea Towel Keepsake EVERYONE will love!!

# WITH TEA TOWEL KEEPSAKES

What is a Tea Towel Fundraiser?
Children's artwork is uniquely arranged
and printed onto a quality
100% Cotton Tea Towel