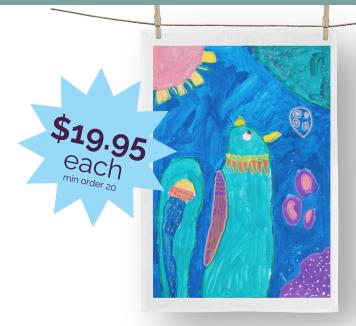

# **GROUP DESIGN**

Run, the same way as our 1 colour Fundraising activity, only UNLIMITED colour!! Individual images are arranged into a group design and digitally printed.

# Full Colour Print Price Guide

| QUANTITY<br>(PER DE-<br>SIGN) | STANDARD<br>COTTON<br>TEA TOWEL | PREMIUM<br>COTTON<br>TEA TOWEL | POSTAGE/<br>FREIGHT<br>STANDAR |  |  |
|-------------------------------|---------------------------------|--------------------------------|--------------------------------|--|--|
| 300                           | \$13.00                         | \$14.00                        | \$47.50                        |  |  |
| 200                           | \$14.00                         | \$15.00                        | \$42.50                        |  |  |
| 150                           | \$14.50                         | \$15.50                        | \$39.50                        |  |  |
| 100                           | \$15.00                         | \$16.00                        | \$34.50                        |  |  |
| 50                            | 50 \$17.00                      |                                | \$29.50                        |  |  |
| Min 20*                       | \$19.00                         | \$20.00                        | \$19.50                        |  |  |

## **INDIVIDUAL DESIGN**

Here's where the artistic license goes into overdrive. Each child designs and creates their very own tea towel!!

• Full colour digital print to 100% Cotton **Premium** tea towel • Min. order of 20 • Price includes set up, garment, print and GST.