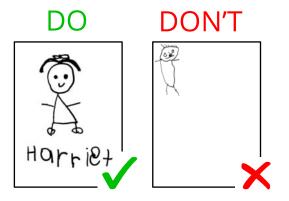

# **CREATE ARTWORK**

Using a BLACK marker, children draw their image.

### CLASS LIST

Name and number each drawing corresponding to the CLASS LIST available to download on our website.