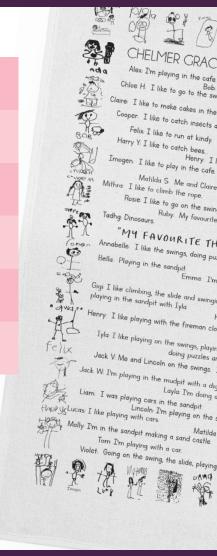

# Drawings

- Download DRAWING GUIDE
- BLACK marker only.
- Name/number each drawing
- Unlimited use of colour for
- FULL COLOUR designs only.

- Children to write name under drawing
  BLACK marker only
- Images will appear as presented
- Please send in order of CLASS LIST

### PROCESS TO CREATE YOUR TEA TOWEL

**1. CLASS LIST** using the drawing guide provided - each student complete's their drawing. Ensure each drawing is clearly named and numbered and corresponds to the CLASS LIST. Submit drawings in numerical order, drawings will be set up in the order they are received. Please send in alphabetical order if this is how you would like to your design presented.

# CLASS LIST

Complete one class list per design - number each drawing according to the class list below