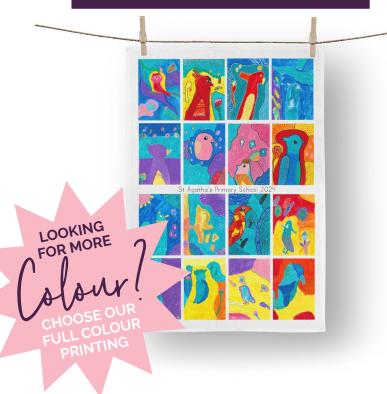

### **GROUP DESIGN**

Run, the same way as our 1 colour Fundraising activity, only UNLIMITED colour!! Individual images are arranged into a group design and digitally printed.

Full Colour Print Price Guide

| QUANTITY<br>(PER<br>DESIGN) | COTTON<br>TEA TOWEL | PREMIUM<br>COTTON<br>TEA TOWEL | POSTAGE/<br>FREIGHT<br>STANDARD |
|-----------------------------|---------------------|--------------------------------|---------------------------------|
| 300                         | \$13.00             | \$14.00                        | \$47.50                         |
| 200                         | \$14.00             | \$15.00                        | \$42.50                         |
| 150                         | \$14.50             | \$15.50                        | \$39.50                         |
| 100                         | \$15.00             | \$16.00                        | \$34.50                         |
| 50                          | \$17.00             | \$18.00                        | \$29.50                         |
| Min 20*                     | \$19.00             | \$20.00                        | \$19.50                         |