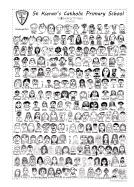

### How many images can I fit on the one tea towel?

As a general rule, we can have up to 350 head and shoulder images on the one design, or 200 hand prints. When there are more than 200 images, we recommend head and shoulder images only We will type names to ensure images and names print clearly and are legible on designs with 250+ images.