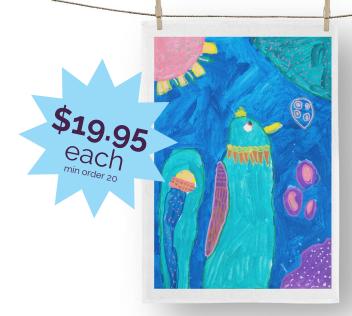

| QUANTITY<br>(PER<br>DESIGN) | COTTON<br>TEA TOWEL | PREMIUM<br>COTTON<br>TEA TOWEL | POSTAGE/<br>FREIGHT<br>STANDARD |
|-----------------------------|---------------------|--------------------------------|---------------------------------|
| 300                         | \$13.00             | \$14.00                        | \$47.50                         |
| 200                         | \$14.00             | \$15.00                        | \$42.50                         |
| 150                         | \$14.50             | \$15.50                        | \$39.50                         |
| 100                         | \$15.00             | \$16.00                        | \$34.50                         |
| 50                          | \$17.00             | \$18.00                        | \$29.50                         |
| Min 20*                     | \$19.00             | \$20.00                        | \$19.50                         |

### INDIVIDUAL DESIGN

Here's where the artistic license goes into overdrive. Each child designs and creates their very own tea towel!!

• Full colour digital print to 100% Cotton **Premium** tea towel • Min. order of 20 • Price includes set up, garment, print and GST.