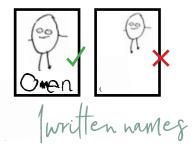

# **IMPORTANT INFORMATION**

- · Draw in the CENTRE of the rectangle below avoid the lines
- BLACK marker only no pen, fine liner, greylead or pencil (exception full colour designs)
- For best print result SIMPLE, SOLID & BOLD
- No staples, sticky tape or clips
- For 200+ images, head/shoulders only. We type the names.

.....

- BLACK marker only
- Children writing their own names
   please encourage directly under the image as shown.
- Handprints cut an A4 into 2 black paint only.
- Clearly name and number each drawing below.