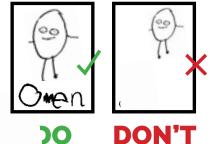

### **CREATE ARTWORK**

Using a **BLACK** marker, children draw their image.

# **IMPORTANT INFORMATION**

- · Draw in the CENTRE of the rectangle below avoid the lines
- BLACK marker only no pen, fine liner, greylead or pencil (exception full colour designs)
- For best print result SIMPLE, SOLID & BOLD
- No staples, sticky tape or clips
- For 200+ images, head/shoulders only. We type the names.

.....

- BLACK marker only
- Children writing their own names
   please encourage directly under the image as shown.
- Handprints cut an A4 into 2 black paint only.
- Clearly name and number each drawing below.