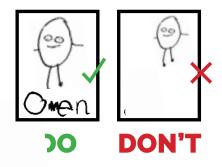

## **DRAWING GUIDE**

## IMPORTANT INFORMATION

- Draw in the CENTRE of the rectangle below avoid the lines
- BLACK marker only no pen, fine liner, greylead or pencil (exception - full colour designs)
- For best print result SIMPLE, SOLID & BOLD
- No staples, sticky tape or clips
- For 200+ images, head/shoulders only. We type the names.

## **INSTRUCTIONS**

- BLACK marker only
- Children writing their own names
  please encourage directly under the image as shown.
- Handprints cut an A4 into 2 black paint only.
- Clearly name and number each drawing below.